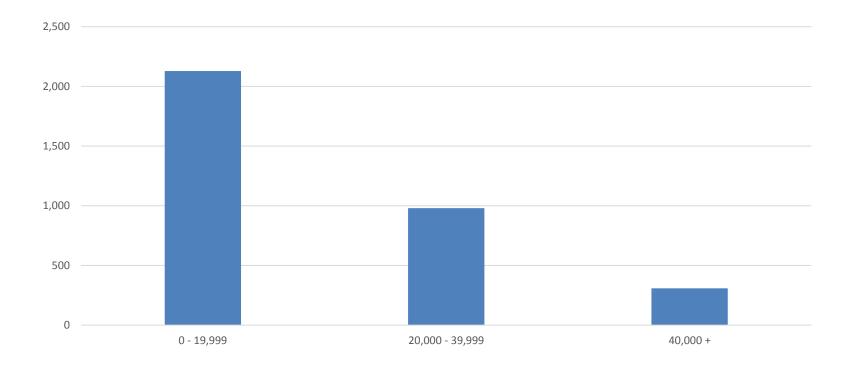

### <u>Turning Movements – Totals by Volume</u> (6/1/2015 – 12/31/2017)

| Class           | Quantity | Percent |
|-----------------|----------|---------|
| 0 - 19,999      | 2,128    | 62%     |
| 20,000 - 39,999 | 980      | 29%     |
| 40,000 +        | 308      | 9%      |
| Total           | 3,416    | 100%    |