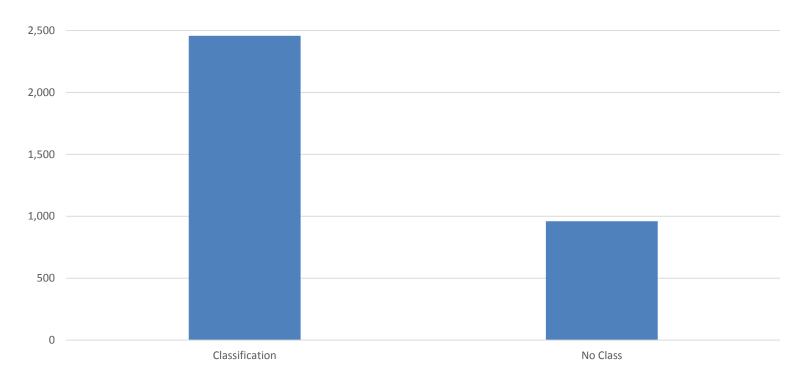

## <u>Turning Movements – Totals by Class/Non-Class</u> (6/1/2015 – 12/31/2017)

| Class          | Quantity | Percent |
|----------------|----------|---------|
| Classification | 2,457    | 72%     |
| No Class       | 959      | 28%     |
| Total          | 3,416    | 100%    |