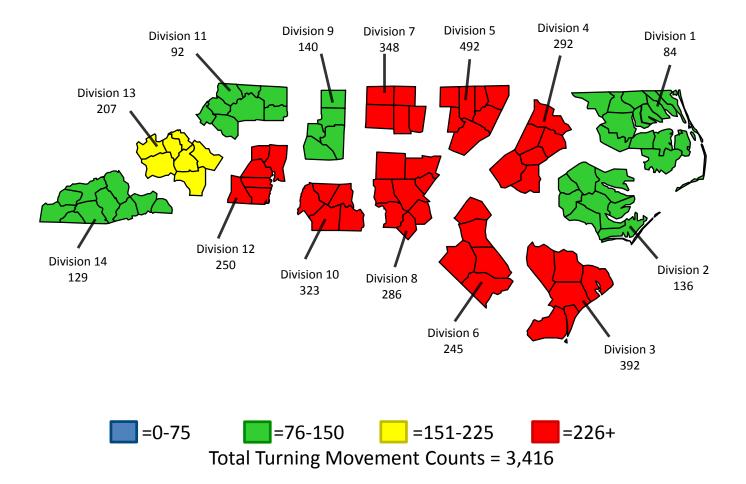

### <u>Turning Movement Counts by Division</u> (6/1/2015 – 12/31/2017)

Revised: February 5, 2018