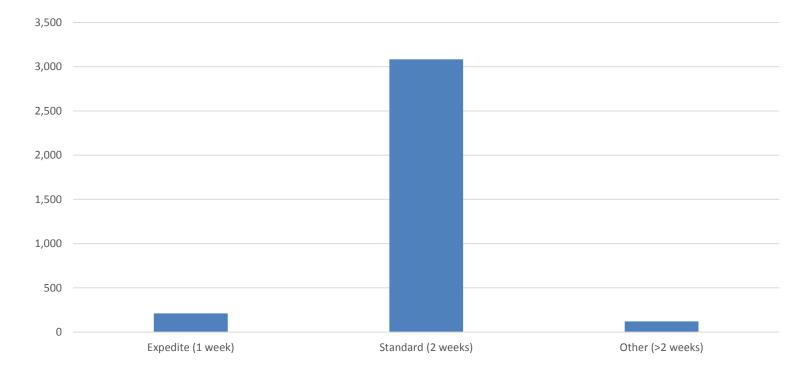

# <u>Turning Movements – Totals by Expedite/Standard</u> (6/1/2015 – 12/31/2017)

| Time               | Quantity | Percent |
|--------------------|----------|---------|
| Expedite (1 week)  | 211      | 6%      |
| Standard (2 weeks) | 3,084    | 90%     |
| Other (>2 weeks)   | 121      | 4%      |
| Total              | 3,416    | 100%    |