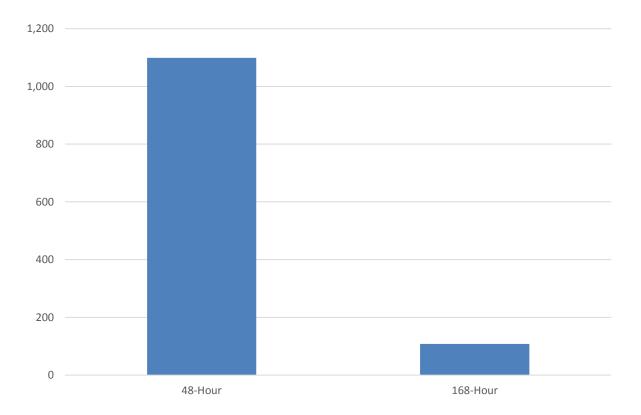

## <u>Volume/Speed/Class – Totals by Hours</u> (6/1/2015 – 12/31/2017)

| Duration | Quantity | Percent |
|----------|----------|---------|
| 48-Hour  | 1,099    | 91%     |
| 168-Hour | 108      | 9%      |
| Total    | 1,207    | 100%    |