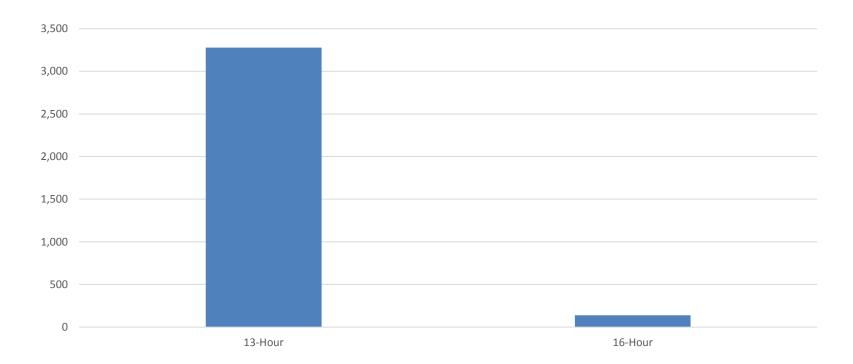

### <u>Turning Movements – Totals by Hours</u> (6/1/2015 – 12/31/2017)

| Duration | Quantity | Percent |
|----------|----------|---------|
| 13-Hour  | 3,277    | 96%     |
| 16-Hour  | 139      | 4%      |
| Total    | 3,416    | 100%    |