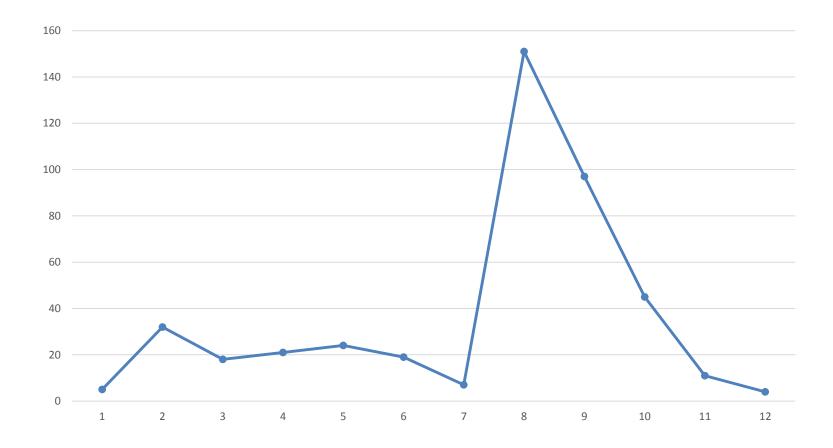

# <u>Volume/Speed/Class – Average by Month</u> (6/1/2015 – 12/31/2017)

Revised: February 5, 2018