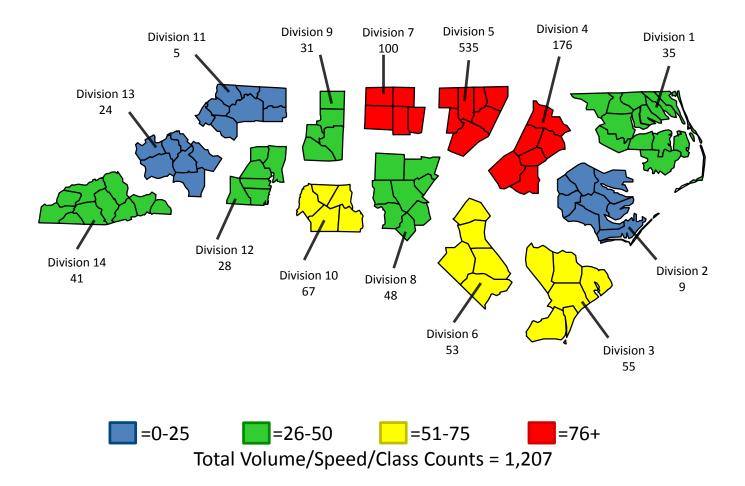

# <u>Volume/Speed/Class Counts by Division</u> (6/1/2015 – 12/31/2017)

Revised: February 5, 2018