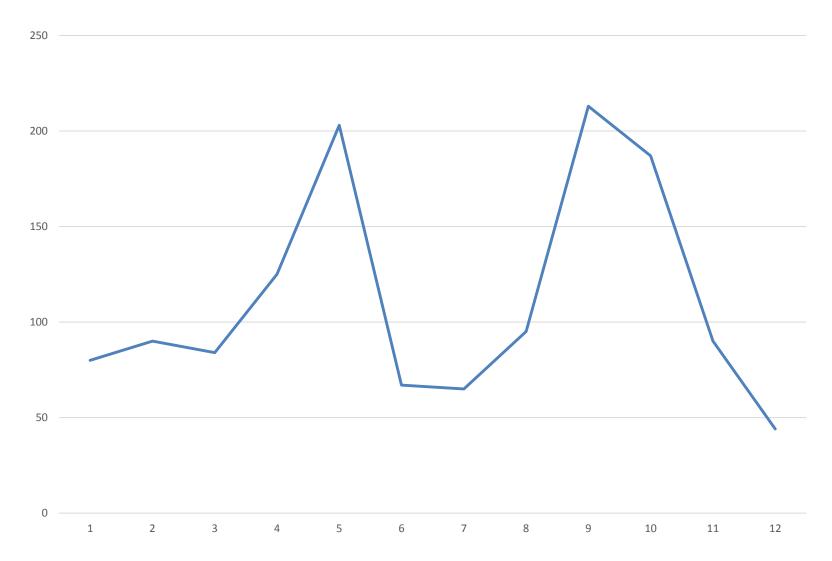

#### <u>Turning Movements – Average by Month</u> (6/1/2015 – 12/31/2017)

Revised: February 6, 2018